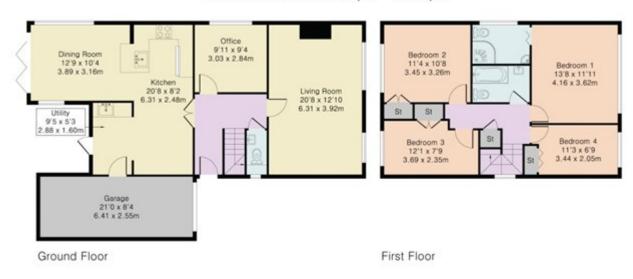

## Aldwickbury Crescent, Harpenden Guide Price £1,000,000 Freehold

Approximate Gross Internal Area 1705 sq ft - 158 sq m Ground Floor Area 1038 sq ft - 96 sq m First Floor Area 667 sq ft - 62 sq m

Although Pink Plan Itd ensures the highest level of accuracy, measurements of doors, windows and rooms are approximate and no responsibility is taken for error, omission or misstatement. These plans are for representation purposes only as defined by RICS code of measuring practise. No guarantee is given on total square feotrage of the property within this plan. The figure icon is for initial guidance only and should not be refield on as a basis of valuation.