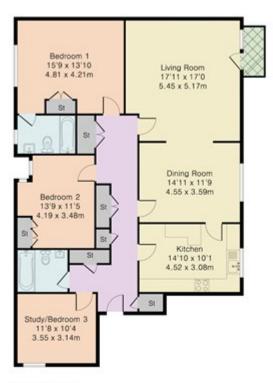

## Borodale, Kirkwick Avenue, Harpenden Guide Price £1,050,000 Share of Freehold

Approximate Gross Internal Area 1472 sq ft - 137 sq m

Ground Floor

Although Pink Plan Itd ensures the highest level of accuracy, measurements of doors, windows and rooms are approximate and no responsibility is taken for error, ornission or misstatement. These plans are for representation purposes only as defined by RICS code of measuring practise. No guarantee is given on total square foctage of the property within this plan. The figure icon is for initial guidance only and should not be relied on as a basis of valuation.