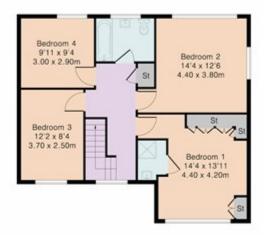

## Barnsdene, Harpenden Guide Price £1,325,000 Freehold

Approximate Gross Internal Area 1794 sq ft - 167 sq m Ground Floor Area 1105 sq ft - 103 sq m First Floor Area 689 sq ft - 64 sq m

Ground Floor First Floor

Although Pirik Plan Itd ensures the highest level of accuracy, measurements of doors, windows and rooms are approximate and no responsibility is taken for error, ornission or misstatement. These plans are for representation purposes only as defined by RICS code of measuring practise. No guarantee is given on total square footage of the property within this plan. The figure icon is for initial guidence only and should not be relied on as a basis of valuation.