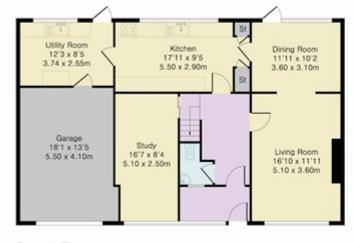

## Barnsdene, Harpenden Guide Price £1,325,000 Freehold

Approximate Gross Internal Area 1794 sq ft - 167 sq m Ground Floor Area 1105 sq ft - 103 sq m First Floor Area 689 sq ft - 64 sq m

Ground Floor First Floor

Although Pirik Plan Itd ensures the highest level of accuracy, measurements of doors, windows and rooms are approximate and no responsibility is taken for error, ornission or misstatement. These plans are for representation purposes only as defined by RICS code of measuring practise. No guarantee is given on total square footage of the property within this plan. The figure icon is for initial guidence only and should not be relied on as a basis of valuation.