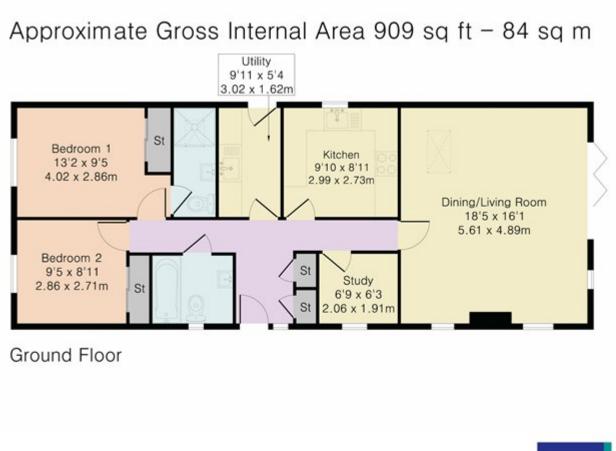

## Queens Road, Harpenden Guide Price £695,000 Freehold

PINK PLAN

Although Pink Plan Itd ensures the highest level of accuracy, measurements of doors, windows and rooms are approximate and no responsibility is taken for error, omission or misstatement. These plans are for representation purposes only as defined by RCS code of measuring pructise. No guarantee is given on total square footage of the property within this plan. The figure icon is for initial guidance only and should not be relied on as a basis of valuation.