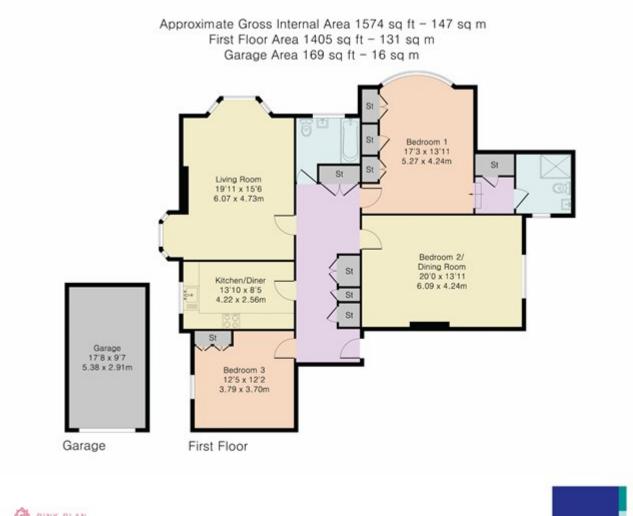

## Kirkwick Avenue, Harpenden Guide Price £950,000 Share of Freehold

PINK PLAN

Although Pink Plan Itd ensures the highest level of accuracy, measurements of doors, windows and rooms are approximate and no responsibility is taken for error, omission or misstatement. These plans are for representation purposes only as defined by RCS code of measuring pructise. No guarantee is given on total square footage of the property within this plan. The figure icon is for initial guidance only and should not be relied on as a basis of valuation.