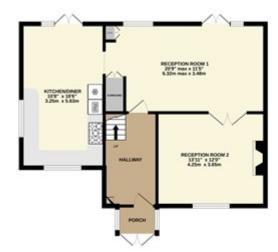

## Offers in Excell DALBBD,000 Freehold

1ST FLOOR 678 sq.ft. (62.9 sq.m.) approx.

OTAL FLOOR AREA: 1372 sq.ft. (127.4 sq.m.) approx.

Withda every attempt has been made to ensure the accuracy of the fluorists contained here, measurements of disors, includes, choices and any other latens are applications and no responsibility to laten if the any entit, emission or into interest includes. This plans is for fluoristery purposes only and disould be used as such by any prospective purchases. The services, systems and applications shows have not to been treated and no guarantee as to their operating or efficiency; and be given.