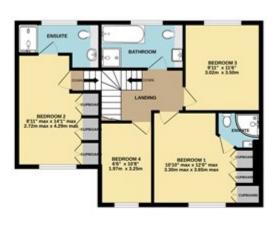

## Offers in Excell DALBBD,000 Freehold

1ST FLOOR 678 sq.ft. (62.9 sq.m.) approx.

OTAL FLOOR AREA: 1372 sq.ft. (127.4 sq.m.) approx.

Withda every attempt has been made to ensure the accuracy of the fluorists contained here, measurements of disors, includes, choices and any other latens are applications and no responsibility to laten if the any entit, emission or into interest includes. This plans is for fluoristery purposes only and disould be used as such by any prospective purchases. The services, systems and applications shows have not to been treated and no guarantee as to their operating or efficiency; and be given.